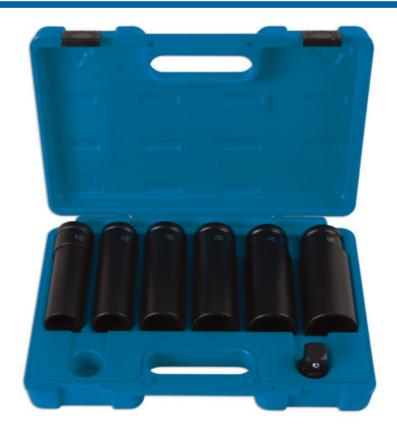

## Extra Deep Impact Socket Set 3/4"D 7pc

Extra deep 3/4" square drive impact socket set, Bi-Hex (12pt) profile. The seven piece set covers a range of larger sizes from 24mm to 36mm designed for commercial vehicle maintenance and servicing. The generous 120mm socket depth is particularly useful when access is limited. Supplied in a robust carry case for portable, organised tool storage.

## **Additional Information**

- Socket sizes: 24, 27, 30, 32, 34 and 36mm.
- 3/4"D x Bi-Hex (12pt) x 120mm deep.
- · Manufactured from chrome molybdenum with black phosphate finish.
- Supplied in a storage carry case (220mm x 315mm).
- Supplied with 3/4"D to 1/2"D impact drive adaptor, 45mm long. Part No. 3258