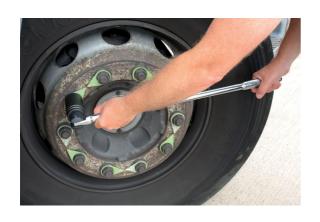

## Extra Deep Impact Socket Set 3/4"D 7pc

Extra deep 3/4" square drive impact socket set, Bi-Hex (12pt) profile. The seven piece set covers a range of larger sizes from 24mm to 36mm designed for commercial vehicle maintenance and servicing. The generous 120mm socket depth is particularly useful when access is limited. Supplied in a robust carry case for portable, organised tool storage.