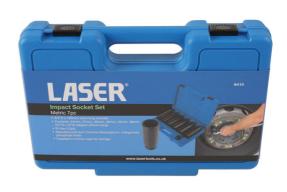

## Extra Deep Impact Socket Set 3/4"D 7pc

Extra deep 3/4" square drive impact socket set, Bi-Hex (12pt) profile. The seven piece set covers a range of larger sizes from 24mm to 36mm designed for commercial vehicle maintenance and servicing. The generous 120mm socket depth is particularly useful when access is limited. Supplied in a robust carry case for portable, organised tool storage.

## **Additional Information**

- Socket sizes: 24, 27, 30, 32, 34 and 36mm.
- 3/4"D x Bi-Hex (12pt) x 120mm deep.
- · Manufactured from chrome molybdenum with black phosphate finish.
- Supplied in a storage carry case (220mm x 315mm).
- Supplied with 3/4"D to 1/2"D impact drive adaptor, 45mm long. Part No. 3258