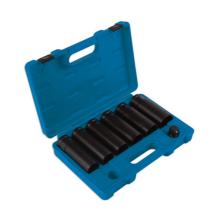

## Extra Deep Impact Socket Set 3/4"D 7pc

Extra deep 3/4" square drive impact socket set, Bi-Hex (12pt) profile. The seven piece set covers a range of larger sizes from 24mm to 36mm designed for commercial vehicle maintenance and servicing. The generous 120mm socket depth is particularly useful when access is limited. Supplied in a robust carry case for portable, organised tool storage.

## **Additional Information**

- Socket sizes: 24, 27, 30, 32, 34 and 36mm.
- 3/4"D x Bi-Hex (12pt) x 120mm deep.
- · Manufactured from chrome molybdenum with black phosphate finish.
- Supplied in a storage carry case (220mm x 315mm).
- Supplied with 3/4"D to 1/2"D impact drive adaptor, 45mm long. Part No. 3258